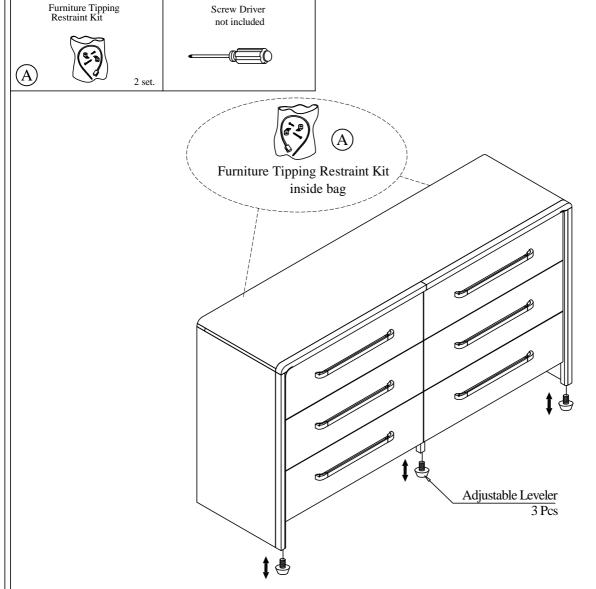

Screw Driver

## Components and Hardware List

For product and personal safety, two Furniture Tipping Restraint kits have been included with this unit which can help to minimize the risk of the unit accidentally tipping forward, if used and properly installed per the kit manufacturer's instructions.